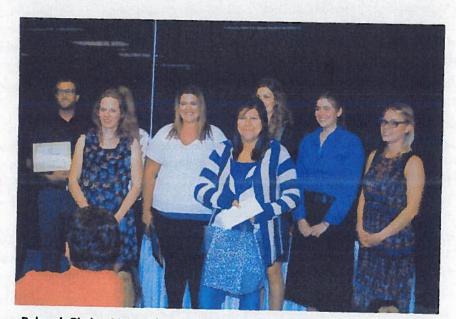

## St. Theresa School Teacher selected the ASBA Zone 1 Edwin Parr Award Recipient

For immediate release – September 25, 2014

Deborah Gladue-McLeod (middle) celebrates with other Edwin Parr nominees!

Northland School Division No.61 (NSD61) congratulates St. Theresa School Teacher Deborah Gladue-McLeod for being selected the Alberta School Boards Association (ASBA) Zone 1 Edwin Parr Teacher Award recipient.