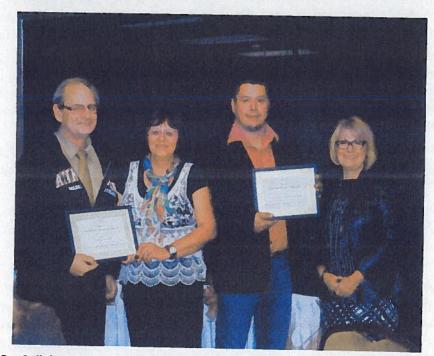

## Atikameg School and Whitefish Lake First Nation celebrated as NSD61's Friends of Education Award Nominee

For immediate release - September 24, 2014

Left to right: Reg Bellefontaine, Atikameg School Principal, Barb Laderoute, Gift Lake School Principal, Darren Auger, Whitefish Lake First Nation Councillor and Donna Barrett, Superintendent of Schools

Northland School Division No.61 (NSD61) celebrated the contributions of Atikameg School and Whitefish Lake First Nation by presenting them the Alberta School Boards Association (ASBA) Zone One 'Friends of Education Award.