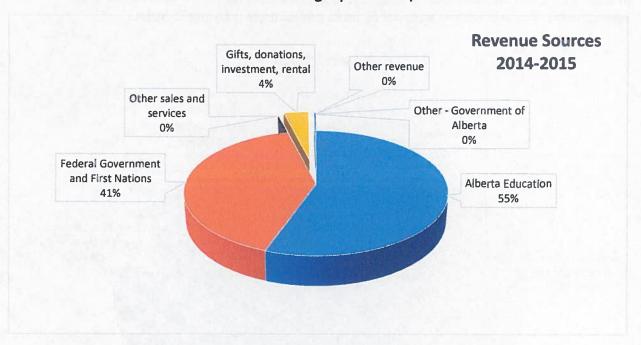

#### **Secretary-Treasurer's Report**

For the Period Ending September 30, 2014

Revenue sources are consistent with last year's. There may be some small fluctuations over the next year, but the Federal Government and First Nations and Alberta Education provide the bulk of the division's operating revenue.

This September's income from Alberta Education and the federal government and First Nations is down from the previous two years. However, this could be a result of several factors — a timing issue (more will be coming in the next months that will make up for this), a change in the grant structure that moves money from Alberta Education to Other-Government of Alberta, or a reduction in students. As the year progresses, the differences between this year and previous years will level out.