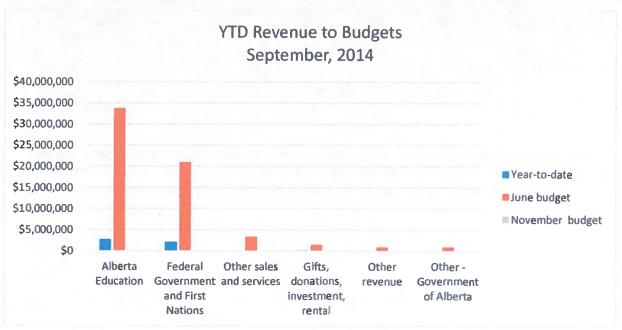

#### **Secretary-Treasurer's Report**

For the Period Ending September 30, 2014

Revenue sources are consistent with last year's. There may be some small fluctuations over the next year, but the Federal Government and First Nations and Alberta Education provide the bulk of the division's operating revenue.

This September's income from Alberta Education and the federal government and First Nations is down from the previous two years. However, this could be a result of several factors — a timing issue (more will be coming in the next months that will make up for this), a change in the grant structure that moves money from Alberta Education to Other-Government of Alberta, or a reduction in students. As the year progresses, the differences between this year and previous years will level out.

The division has received approximately 8% of this year's grants, which is 1/12 of the 2014-2015 revenue. Revenue is affected by the types of grants available. They are:

Early Childhood Services
Base Funding (Grades 1-9, Grades 10-12)
Differential Cost (Outreach funding, Program Unit Funding, FMNI Funding, Socio-Economic Status Funding)
Inclusive Education Funding
Northern Allowance Funding
Small Schools by Necessity Funding
Rural Transportation Funding
Boarding Funding
Plant Operations and Maintenance

Funding is also available from private companies, and grants relating to specific purposes can also be accessed, if applicable. Most of the above funding is dependent upon enrolment, so it fluctuates, based on the number of students attending the division schools.

In addition, there are agreements with the First Nation bands in the areas the division serves, and they contribute funding based on the number of band students attending the local division school.

About 6% of the expenses have been paid in September, which is on track, considering that there are some unfilled staff positions and that maintenance spends a lot of its budget during the summer months. The November budget figures will be available in December, after the budget is passed at the November meeting.