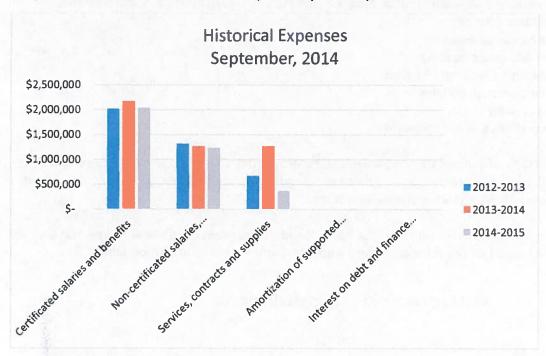

Spending by program is also consistent to last year. Thoughout the year, instructional costs, as a percentage, will fall slightly, as the schools purchase supplies at the beginning of the year, to be used throughout the year. As well, maintenance costs are traditionally high in the summer, so large expenditures in this area will generally not be made (unless there is an urgent issue).

The proportion of expenditures is also in line with last year at this time. Please note that there will be adjustments to expenses other than salaries and benefits, after the accounting staff completes the work for the year-end audit and the September student count reporting. The percentage of expenditures to salaries will fall, but will remain a significant part of expenses.

The current expenses are either in line or slightly lower than previous years. Again, this could be a bit of a timing issue – some supplies that are historically purchased in September may have been purchased in October, some staff positions may not have been filled. Again, as the year progresses, the trending will become more reliable, and more of the expenses will be entered into the system (eg: amortization).