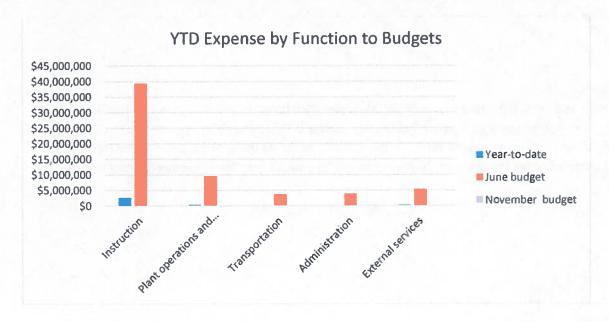

Spending by program is also consistent to last year. Thoughout the year, instructional costs, as a percentage, will fall slightly, as the schools purchase supplies at the beginning of the year, to be used throughout the year. As well, maintenance costs are traditionally high in the summer, so large expenditures in this area will generally not be made (unless there is an urgent issue).

The current expenses are either in line or slightly lower than previous years. Again, this could be a bit of a timing issue – some supplies that are historically purchased in September may have been purchased in October, some staff positions may not have been filled. Again, as the year progresses, the trending will become more reliable, and more of the expenses will be entered into the system (eg: amortization).