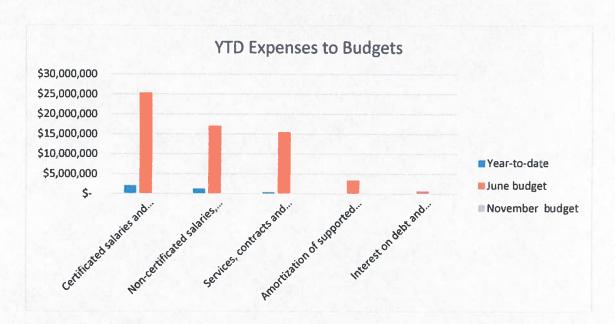

The proportion of expenditures is also in line with last year at this time. Please note that there will be adjustments to expenses other than salaries and benefits, after the accounting staff completes the work for the year-end audit and the September student count reporting. The percentage of expenditures to salaries will fall, but will remain a significant part of expenses.

The current expenses are either in line or slightly lower than previous years. Again, this could be a bit of a timing issue – some supplies that are historically purchased in September may have been purchased in October, some staff positions may not have been filled. Again, as the year progresses, the trending will become more reliable, and more of the expenses will be entered into the system (eg: amortization).

This graph is a different version of the previous – indicating that most of the money spent in September relates to staffing. 7.75% of the salaries budgeted have been expensed.