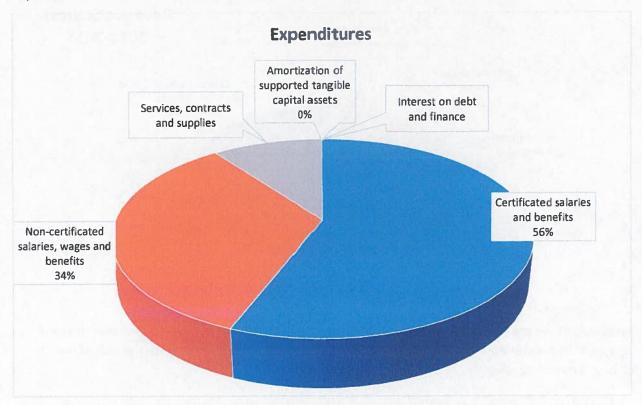

The proportion of expenditures is also in line with last year at this time. Please note that there will be adjustments to expenses other than salaries and benefits, after the accounting staff completes the work for the year-end audit and the September student count reporting. The percentage of expenditures to salaries will fall, but will remain a significant part of expenses.

The current expenses are either in line or slightly lower than previous years. Again, this could be a bit of a timing issue – some supplies that are historically purchased in September may have been purchased in October, some staff positions may not have been filled. Again, as the year progresses, the trending will become more reliable, and more of the expenses will be entered into the system (eg: amortization).