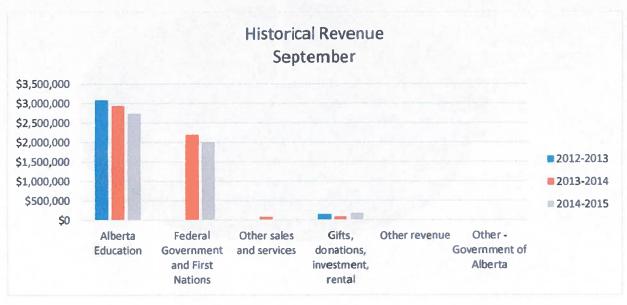

This September's income from Alberta Education and the federal government and First Nations is down from the previous two years. However, this could be a result of several factors — a timing issue (more will be coming in the next months that will make up for this), a change in the grant structure that moves money from Alberta Education to Other-Government of Alberta, or a reduction in students. As the year progresses, the differences between this year and previous years will level out.