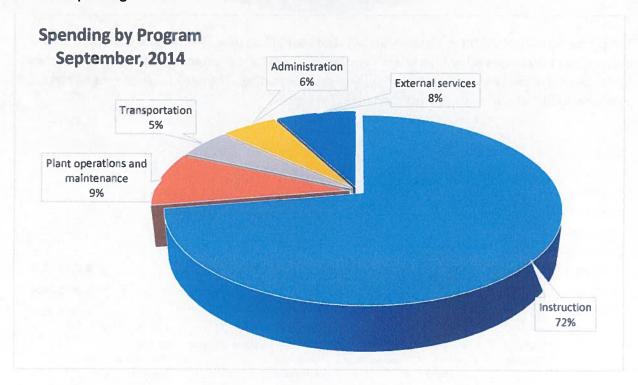

Spending by program is also consistent to last year. Thoughout the year, instructional costs, as a percentage, will fall slightly, as the schools purchase supplies at the beginning of the year, to be used throughout the year. As well, maintenance costs are traditionally high in the summer, so large expenditures in this area will generally not be made (unless there is an urgent issue).