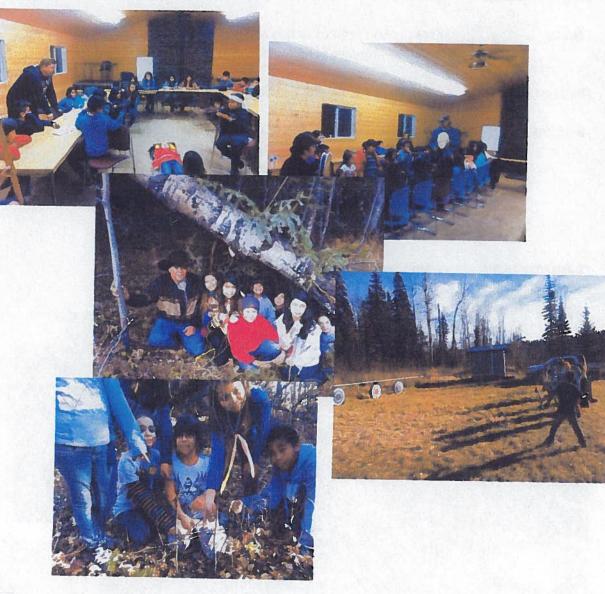

#### Report

15

On October 20 - 24, 2014 the Kee Tas Nee Now Tribal Council (KTC)/Northland School Division Partnership hosted a Fall Cultural Camp at Marten Lake with two schools, Whitefish School (KTC) and Grouard School (NSD). The theme of this fall camp was "Respect and Cree Cultural Practices". The target audience was division 2 students from both participating schools. Whitefish School and Grouard School principals Reg Bellefontaine and Jackie Sander worked in collaboration with Jason Bigcharles, KTC Outdoor Education/Cree Culture Specialist and Joyce Hunt, NSD FNMI Coordinator to plan all aspects of the event. The camp was planned two run in to separate groups, Group 1 from Mon.-Wed and Group 2 from Wed.-Fri. in order to ensure a greater number of students were provided to experience the activities. A total number of 61 students attended throughout the week and another 38 division 1 students were brought out for a daily trip to partake in activities on Wednesday, October 22.

**Attending Schools and Students Numbers** 

Whitefish School (28) Grouard School (33) + (38 Wed.)

The camp program (see appendix 2) was designed to reflect a balance between cultural outdoor experiences, physical education alternative environment experiences and environmental art experiences. The schedule was open enough to allow students from different schools and communities to interact with one another in a learning environment as well as in a social environment such as during game-play.

The following activities delivered in the context of the camp and fulfilled and are connected to cultural outcomes listed in appendix 1.

- ➤ Elders
- Pakesiwin (hand games)
- Rabbit Snaring
- Talking Circle
- Drumming
- Cultural art project
- Traditional skills (importance of traditional skills)