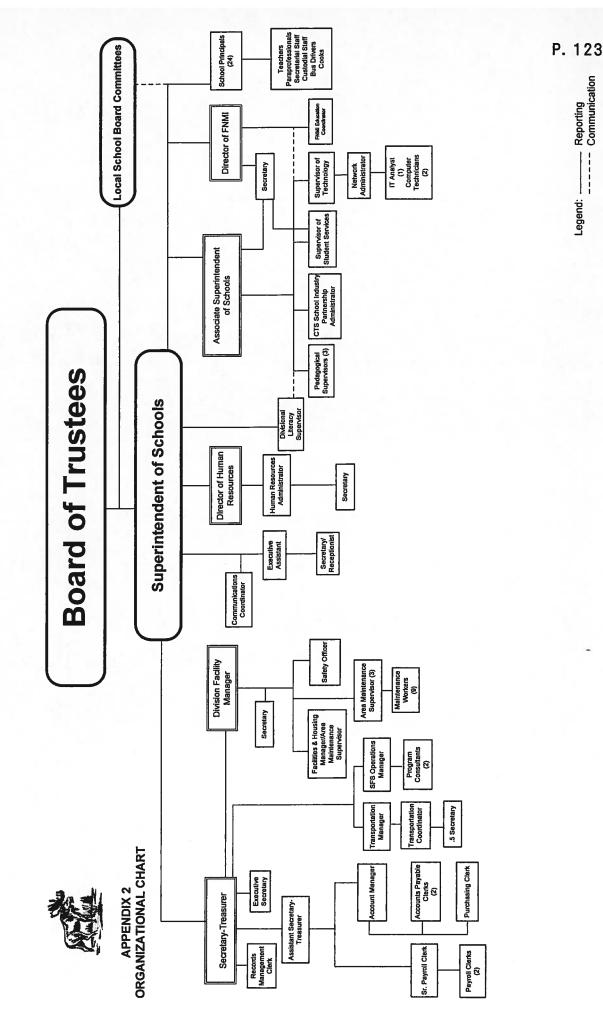

in which to vote in accordance with the statute under which the election, pleblscite, or referendum is being held.
  - 6.2 An employee who is required to work during the period allowed to vote immediately preceding poll closing shall be allowed equivalent time off at an earlier time on the same day as authorized by his supervisor.

#### **BOARD OF TRUSTEES**

#### TO: COLIN KELLY, TRUSTEE OF THE BOARD

#### DATE: NOVEMBER 21, 2014

**PRESENTED BY:** DONNA BARRETT, SUPERINTENDENT OF SCHOOLS

SUBJECT: APPENDIX 2 – ORGANIZATIONAL CHART

**ORIGINATOR:** WESLEY OGINSKI, DIRECTOR OF HUMAN RESOURCES

#### RECOMMENDATION

That the Board of Trustees approve changes to Appendix 2 – Organizational Chart as presented and attached.

\*\*\*\*\*

**CURRENT SITUATION:** 

**BACKGROUND:** 

**OPTIONS:** 



Legend: \_\_\_\_\_ Reporting ----- Communication

#### **BOARD OF TRUSTEES**

# COLIN KELLY<br/>RRUSTEE OF THE BOARDDATE: NOVEMBER 21, 2014PRESENTED BY:DONNA BARRETT, SUPERINTENDENT OF SCHOOLSSUBJECT:PROCEDURE 404 – RECRUITMENT AND RE-ASSIGNMENT OF<br/>CERTIFICATED STAFFORIGINATOR:WESLEY OGINSKI, DIRECTOR OF HUMAN RESOURCES

#### RECOMMENDATION

That the Board of Trustees receive as information, the attached changes to Procedure 404 – Recruitment and Re-Assignment of Certificated Staff to align with recommendations from the Northland School Division Inquiry Report and revised division priorities.

#### \*\*\*\*\*

| CURRENT SITUATION: | NSD has operated under the direction of the Northland School Division<br>Inquiry Team Report recommendations since November 2010. NSD<br>priorities and g