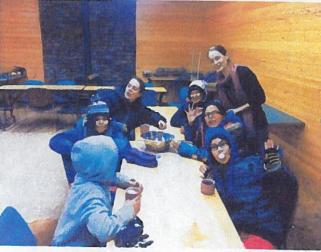

#### Report

15

On October 20 - 24, 2014 the Kee Tas Nee Now Tribal Council (KTC)/Northland School Division Partnership hosted a Fall Cultural Camp at Marten Lake with two schools, Whitefish School (KTC) and Grouard School (NSD). The theme of this fall camp was "Respect and Cree Cultural Practices". The target audience was division 2 students from both participating schools. Whitefish School and Grouard School principals Reg Bellefontaine and Jackie Sander worked in collaboration with Jason Bigcharles, KTC Outdoor Education/Cree Culture Specialist and Joyce Hunt, NSD FNMI Coordinator to plan all aspects of the event. The camp was planned two run in to separate groups, Group 1 from Mon.-Wed and Group 2 from Wed.-Fri. in order to ensure a greater number of students were provided to experience the activities. A total number of 61 students attended throughout the week and another 38 division 1 students were brought out for a daily trip to partake in activities on Wednesday, October 22.

**Attending Schools and Students Numbers** 

Whitefish School (28) Grouard School (33) + (38 Wed.)

The camp program (see appendix 2) was designed to reflect a balance between cultural outdoor experiences, physical education alternative environment experiences and environmental art experiences. The schedule was open enough to allow students from different schools and communities to interact with one another in a learning environment as well as in a social environment such as during game-play.

Community members and parental volunteers were invited and catering services were supplied Grouard School. In order to minimize costs to both participating schools, Jackie Sander provided catering, Jason Bigcharles volunteered bus driving and both KTC and NSD staff were utilized as facilitators.