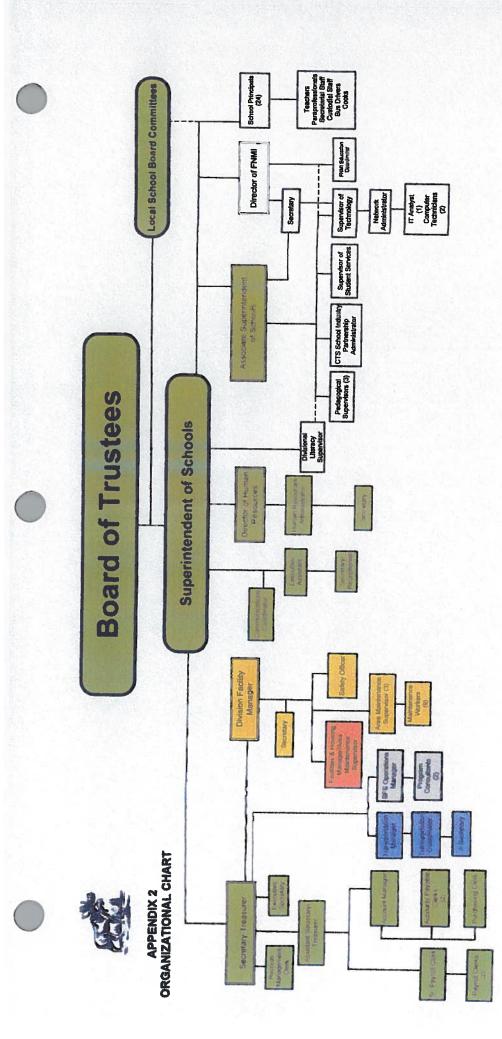

**Attending Schools and Students Numbers** 

Whitefish School (28) Grouard School (33) + (38 Wed.)

The camp program (see appendix 2) was designed to reflect a balance between cultural outdoor experiences, physical education alternative environment experiences and environmental art experiences. The schedule was open enough to allow students from different schools and communities to interact with one another in a learning environment as well as in a social environment such as during game-play.