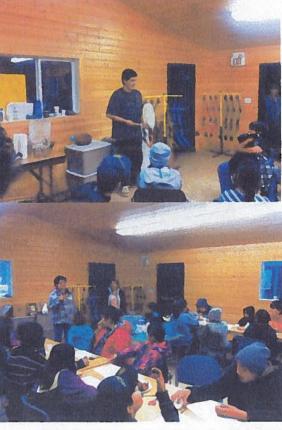

During the camp student were provided with the opportunity to participate in eight (formal presentations) as listed in the table below

#### **Presenters and Resource persons**

1) Jason Bigcharles (KTC), "Snaring and Moose Calling", two separate presentations

2) Jackie Sander (NSD) & Reg Bellefontaine (KTC), "Archery Introduction and Safety"

3) Vince Dikaitis (KTC), "Teambuilding Activity – Plane Crash"

16

4) Linda Gladue, Cree instructor & Joyce Hunt NDS FNMI Coordinator, "Cultural Weaving: Art Workshop"

5) Herman Sutherland (elder), "Traditional Hand Games and Traditional Skills"

6) Paul Neethling, Technology Specialist (KTC) & Jason Bigcharles, Outdoor Education/Cree Culture (KTC) provided musical entrainment and singsong

7) Paul Neethling, working with individual students to run the radio station and capture audio/video of activities

8) Joyce Hunt, "Canoeing and Canoeing Safety Both Past and Present"

Students had opportunities to experience hands-on learning through participation in indoor and outdoor activities. As outlined in the Cree Language and Cultural Program of Studies; students learned from all areas of the Outcomes; Applications, Community Membership and Strategies as well as meeting benchmarks in literacy and numeracy as identified in the Curriculum Developing Prototyping Guide (2013).