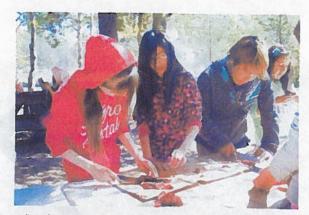

#### Report

15

On October 20 - 24, 2014 the Kee Tas Nee Now Tribal Council (KTC)/Northland School Division Partnership hosted a Fall Cultural Camp at Marten Lake with two schools, Whitefish School (KTC) and Grouard School (NSD). The theme of this fall camp was "Respect and Cree Cultural Practices". The target audience was division 2 students from both participating schools. Whitefish School and Grouard School principals Reg Bellefontaine and Jackie Sander worked in collaboration with Jason Bigcharles, KTC Outdoor Education/Cree Culture Specialist and Joyce Hunt, NSD FNMI Coordinator to plan all aspects of the event. The camp was planned two run in to separate groups, Group 1 from Mon.-Wed and Group 2 from Wed.-Fri. in order to ensure a greater number of students were provided to experience the activities. A total number of 61 students attended throughout the week and another 38 division 1 students were brought out for a daily trip to partake in activities on Wednesday, October 22.

**Attending Schools and Students Numbers** 

Whitefish School (28) Grouard School (33) + (38 Wed.)

The camp program (see appendix 2) was designed to reflect a balance between cultural outdoor experiences, physical education alternative environment experiences and environmental art experiences. The schedule was open enough to allow students from different schools and communities to interact with one another in a learning environment as well as in a social environment such as during game-play.

The following activities delivered in the context of the camp and fulfilled and are connected to cultural outcomes listed in appendix 1.

- ➤ Elders
- Pakesiwin (hand games)
- Rabbit Snaring
- Talking Circle
- Drumming
- Cultural art project
- Traditional skills (importance of traditional skills)