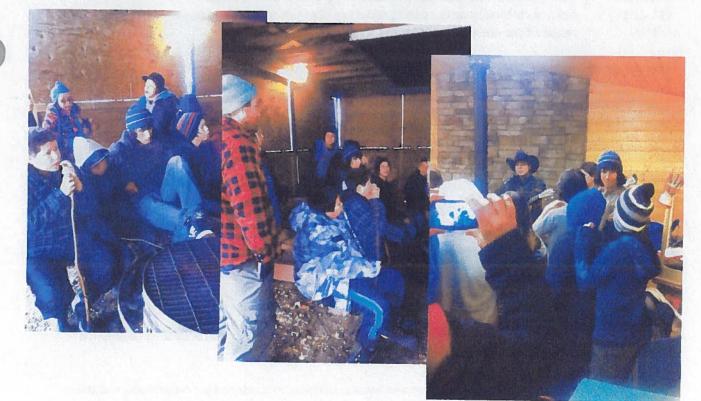

#### Report

15

On October 20 - 24, 2014 the Kee Tas Nee Now Tribal Council (KTC)/Northland School Division Partnership hosted a Fall Cultural Camp at Marten Lake with two schools, Whitefish School (KTC) and Grouard School (NSD). The theme of this fall camp was "Respect and Cree Cultural Practices". The target audience was division 2 students from both participating schools. Whitefish School and Grouard School principals Reg Bellefontaine and Jackie Sander worked in collaboration with Jason Bigcharles, KTC Outdoor Education/Cree Culture Specialist and Joyce Hunt, NSD FNMI Coordinator to plan all aspects of the event. The camp was planned two run in to separate groups, Group 1 from Mon.-Wed and Group 2 from Wed.-Fri. in order to ensure a greater number of students were provided to experience the activities. A total number of 61 students attended throughout the week and another 38 division 1 students were brought out for a daily trip to partake in activities on Wednesday, October 22.

**Attending Schools and Students Numbers** 

Whitefish School (28) Grouard School (33) + (38 Wed.)

The camp program (see appendix 2) was designed to reflect a balance between cultural outdoor experiences, physical education alternative environment experiences and environmental art experiences. The schedule was open enough to allow students from different schools and communities to interact with one another in a learning environment as well as in a social environment such as during game-play.

The following activities delivered in the context of the camp and fulfilled and are connected to cultural outcomes listed in appendix 1.

- ➤ Elders
- Pakesiwin (hand games)
- Rabbit Snaring
- Talking Circle
- Drumming
- Cultural art project
- Traditional skills (importance of traditional skills)