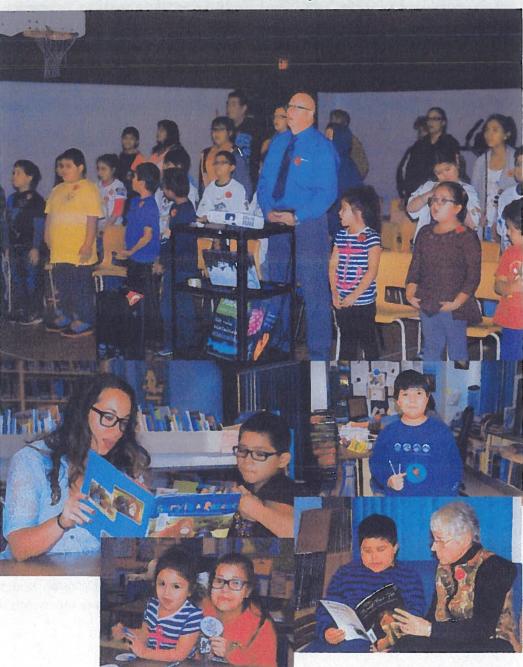

attle Book video. The book tells the story of a land where two hostile cultures, the Yooks and the Zooks, live on opposite sides of wall similar to the Berlin Wall. The main dispute between the two cultures is that the Yooks eat their bread with the butter side up, while the Zooks eat their bread with the butter side up, while the Zooks eat their bread with the butter side down.

*Peace Fest* concluded with students receiving certificates from Cenovus and placing peace symbols on the Peace Tree. Conklin Community School and Northland School Division would like to thank students, parents, staff, community members and Cenovus Energy for contributing to the success of *Peace Fest*!



**Bulletin 10** 



www.northland61.ab.ca Follow us on Twitter and Like us on Facebook!

**Photo Gallery** 



**Bulletin 11** 



P.O. Bag 1400, 9809-77<sup>th</sup> Avenue, Peace River, AB, T8S-1V2 Phone: 780-624-2060 or 1-800-362-1360 Fax: 780-624-5914

www.northland61.ab.ca Follow us on Twitter and Like us on Facebook!

### New School for Wabasca-Desmarais and Gift Lake Learning Centre Construction Update

For immediate release - November 24, 2014

Northland School Division No.61 (NSD61) is pleased to begin discussions about a new school in Wabasca-Desmarais.

The Alberta Government is committing \$263.2 million in funding, over two years, for school projects across the province. According to the Alberta Government website, Wabasca-Desmarais is in line for an education project.

"We are working with the Municipal District (MD) of Opportunity, Northern Lakes College, Bigstone Cree Nation and k