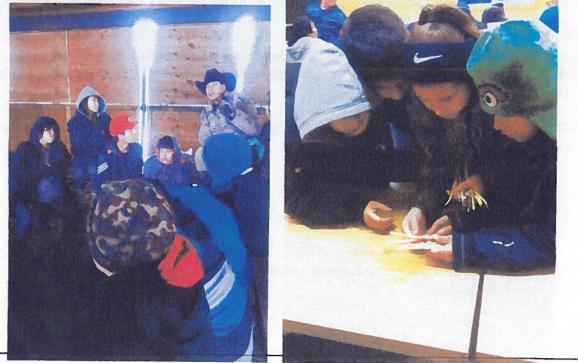

#### Report

15

On October 20 - 24, 2014 the Kee Tas Nee Now Tribal Council (KTC)/Northland School Division Partnership hosted a Fall Cultural Camp at Marten Lake with two schools, Whitefish School (KTC) and Grouard School (NSD). The theme of this fall camp was "Respect and Cree Cultural Practices". The target audience was division 2 students from both participating schools. Whitefish School and Grouard School principals Reg Bellefontaine and Jackie Sander worked in collaboration with Jason Bigcharles, KTC Outdoor Education/Cree Culture Specialist and Joyce Hunt, NSD FNMI Coordinator to plan all aspects of the event. The camp was planned two run in to separate groups, Group 1 from Mon.-Wed and Group 2 from Wed.-Fri. in order to ensure a greater number of students were provided to experience the activities. A total number of 61 students attended throughout the week and another 38 division 1 students were brought out for a daily trip to partake in activities on Wednesday, October 22.

#### Report

On October 27 - 30, 2014 the Kee Tas Nee Now Tribal Council (KTC)/Northland School Division Partnership hosted a Fall Cultural Camp at Marten Lake with Little Buffalo School (NSD). The theme of this fall camp was "Respect and Cree Cultural Practices". The target audience was division 2 and division 3 students. Little Buffalo School vice principal, Jen Tweedle worked in collaboration with Jason Bigcharles, KTC Outdoor Education/Cree Culture Specialist and Joyce Hunt, NSD FNMI Coordinator to plan aspects of the event. The camp was planned two run over four days with various planned activities that included land based learning opportunities rooted in the Woodland Cree traditional cultural practices. A total number of 33 students attended throughout the week from various grade levels from grade 6 to grade 11.