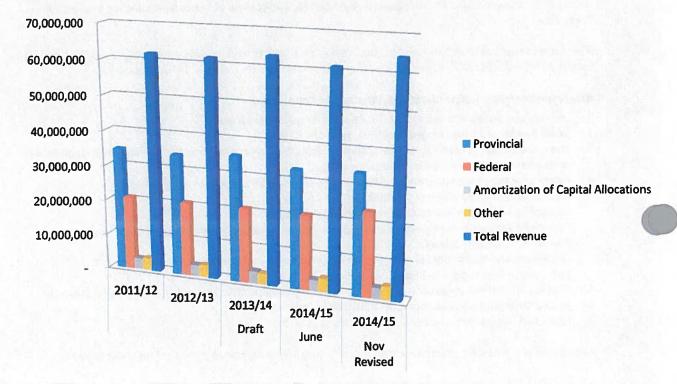

alaries and benefits will be stable. However, in the next school year a lump sum payment of 1% of the annual salary and a 2% salary increase will be in effect. This will be a major financial burden on the division.
- We continue to provide in excess of 475 hours of instructional time for ECS students; however, current funding for ECS makes this a challenge.
- Maintaining teacher satisfaction will be a challenge until the housing situation is addressed.
- Although IMR funding has increased, there is no provision for staff to actually do the work. Finding and using qualified contractors in the northern half of Alberta continues to be a challenge.
- The current model of funding using CEUs presents a challenge to run high school programming,



#### 2014-2015 Budget Operating Revenue By Type



#### **Operating Revenue by Type**

110



#### Budget 2014-2015 Operating Expenses - historical to budget



111



June Budget 2014-2015 Operating Expenses





#### November Revised Budget 2014-2015 Operating Expenses





#### Operating Expenses vs. Revenues - historical to budget





**Student Counts** 





#### Board Colin Kelly, Official Trustee

#### **Senior Administration**

Donna Barrett, Superintendent of Schools Don Tessier, Associate Superintendent Trudy Rasmuson, Secretary-Treasurer David Cox, Division Facilities Manager Wesley Oginski, Director of Human Resources Delores Pruden-Barrie, Director of FNMI Education

| Schools                          | Grades   | Local School Board Committee Chair |
|----------------------------------|----------|---------------------------