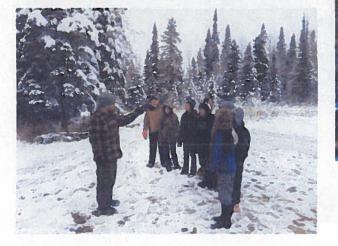

#### Report

15

On October 20 - 24, 2014 the Kee Tas Nee Now Tribal Council (KTC)/Northland School Division Partnership hosted a Fall Cultural Camp at Marten Lake with two schools, Whitefish School (KTC) and Grouard School (NSD). The theme of this fall camp was "Respect and Cree Cultural Practices". The target audience was division 2 students from both participating schools. Whitefish School and Grouard School principals Reg Bellefontaine and Jackie Sander worked in collaboration with Jason Bigcharles, KTC Outdoor Education/Cree Culture Specialist and Joyce Hunt, NSD FNMI Coordinator to plan all aspects of the event. The camp was planned two run in to separate groups, Group 1 from Mon.-Wed and Group 2 from Wed.-Fri. in order to ensure a greater number of students were provided to experience the activities. A total number of 61 students attended throughout the week and another 38 division 1 students were brought out for a daily trip to partake in activities on Wednesday, October 22.

**Attending Schools and Students Numbers** 

Whitefish School (28) Grouard School (33) + (38 Wed.)

The camp program (see appendix 2) was designed to reflect a balance between cultural outdoor experiences, physical education alternative environment experiences and environmental art experiences. The schedule was open enough to allow students from different schools and communities to interact with one another in a learning environment as well as in a social environment such as during game-play.