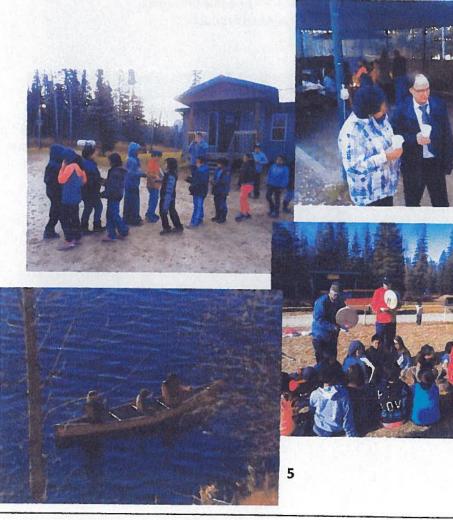

#### Report

15

On October 20 - 24, 2014 the Kee Tas Nee Now Tribal Council (KTC)/Northland School Division Partnership hosted a Fall Cultural Camp at Marten Lake with two schools, Whitefish School (KTC) and Grouard School (NSD). The theme of this fall camp was "Respect and Cree Cultural Practices". The target audience was division 2 students from both participating schools. Whitefish School and Grouard School principals Reg Bellefontaine and Jackie Sander worked in collaboration with Jason Bigcharles, KTC Outdoor Education/Cree Culture Specialist and Joyce Hunt, NSD FNMI Coordinator to plan all aspects of the event. The camp was planned two run in to separate groups, Group 1 from Mon.-Wed and Group 2 from Wed.-Fri. in order to ensure a greater number of students were provided to experience the activities. A total number of 61 students attended throughout the week and another 38 division 1 students were brought out for a daily trip to partake in activities on Wednesday, October 22.

**Attending Schools and Students Numbers** 

Whitefish School (28) Grouard School (33) + (38 Wed.)

The camp program (see appendix 2) was designed to reflect a balance between cultural outdoor experiences, physical education alternative environment experiences and environmental art experiences. The schedule was open enough to allow students from different schools and communities to interact with one another in a learning environment as well as in a social environment such as during game-play.

#### **Presenters and Resource persons**

1) Jason Bigcharles (KTC), "Snaring and Moose Calling", two separate presentations

2) Jackie Sander (NSD) & Reg Bellefontaine (KTC), "Archery Introduction and Safety"

3) Vince Dikaitis (KTC), "Teambuilding Activity – Plane Crash"

16

4) Linda Gladue, Cree instructor & Joyce Hunt NDS FNMI Coordinator, "Cultural Weaving: Art Workshop"

5) Herman Sutherland (elder), "Traditional Hand Games and Traditional Skills"

6) Paul Neethling, Technology Specialist (KTC) & Jason Bigcharles, Outdoor Education/Cree Culture (KTC) provided musical entrainment and singsong

7) Paul Neethling, working with individual students to run the radio station and capture audio/video of activities

8) Joyce Hunt, "Canoeing and Canoeing Safety Both Past and Present"

Students had opportunities to experience hands-on learning through participation in indoor and outdoor activities. As outlined in the Cree Language and Cultural Program of Studies; students learned from all areas of the Outcomes; Applications, Community Membership and Strategies as well as meeting benchmarks in literacy and numeracy as identified in the Curriculum Developing Prototyping Guide (2013).