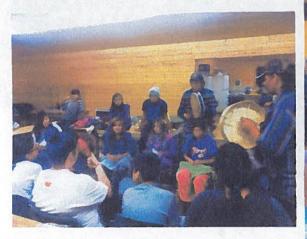

During the camp student were provided with the opportunity to participate in eight (formal presentations) as listed in the table below

#### **Presenters and Resource persons**

1) Jason Bigcharles (KTC), "Snaring and Moose Calling", two separate presentations

2) Jackie Sander (NSD) & Reg Bellefontaine (KTC), "Archery Introduction and Safety"

3) Vince Dikaitis (KTC), "Teambuilding Activity – Plane Crash"

16

4) Linda Gladue, Cree instructor & Joyce Hunt NDS FNMI Coordinator, "Cultural Weaving: Art Workshop"

5) Herman Sutherland (elder), "Traditional Hand Games and Traditional Skills"

6) Paul Neethling, Technology Specialist (KTC) & Jason Bigcharles, Outdoor Education/Cree Culture (KTC) provided musical entrainment and singsong

7) Paul Neethling, working with individual students to run the radio station and capture audio/video of activities

8) Joyce Hunt, "Canoeing and Canoeing Safety Both Past and Present"

Students had opportunities to experience hands-on learning through participation in indoor and outdoor activities. As outlined in the Cree Language and Cultural Program of Studies; students learned from all areas of the Outcomes; Applications, Community Membership and Strategies as well as meeting benchmarks in literacy and numeracy as identified in the Curriculum Developing Prototyping Guide (2013).