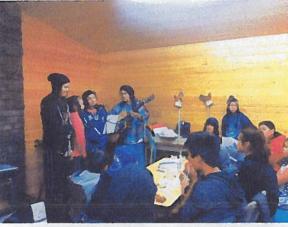

6) Paul Neethling, Technology Specialist (KTC) & Jason Bigcharles, Outdoor Education/Cree Culture (KTC) provided musical entrainment and singsong

7) Paul Neethling, working with individual students to run the radio station and capture audio/video of activities

2) Jen Tweedle (NSD), "Archery Introduction and Safety"

26

3) Joyce Hunt (NSD), "Cultural Weaving: Art Workshop"

5) Paul Neethling (KTC) & Jason Bigcharles (KTC) provided musical entrainment and singsong