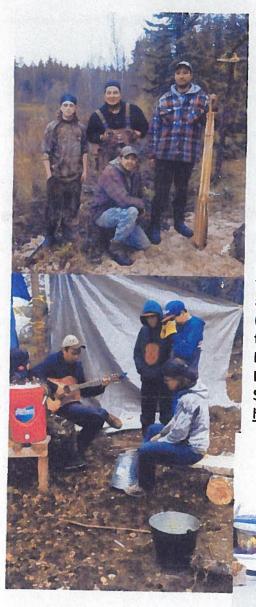

#### Report

On October 27 - 30, 2014 the Kee Tas Nee Now Tribal Council (KTC)/Northland School Division Partnership hosted a Fall Cultural Camp at Marten Lake with Little Buffalo School (NSD). The theme of this fall camp was "Respect and Cree Cultural Practices". The target audience was division 2 and division 3 students. Little Buffalo School vice principal, Jen Tweedle worked in collaboration with Jason Bigcharles, KTC Outdoor Education/Cree Culture Specialist and Joyce Hunt, NSD FNMI Coordinator to plan aspects of the event. The camp was planned two run over four days with various planned activities that included land based learning opportunities rooted in the Woodland Cree traditional cultural practices. A total number of 33 students attended throughout the week from various grade levels from grade 6 to grade 11.

**Attending Schools and Students Numbers** 

Little Buffalo School (33)

The camp program (see appendix 2) was designed to reflect a balance between cultural outdoor experiences, physical education alternative environment experiences and environmental art experiences. The schedule was open enough to allow students from different schools and communities to interact with one another in a learning environment as well as in a social environment such as during game-play.

The following activities delivered in the context of the camp and fulfilled and are connected to cultural outcomes listed in appendix 1.

- > Elders
- Pakesiwin (hand games)
- Rabbit Snaring
- Drumming
- Cultural art project
- > Traditional skills (importance of traditional skills