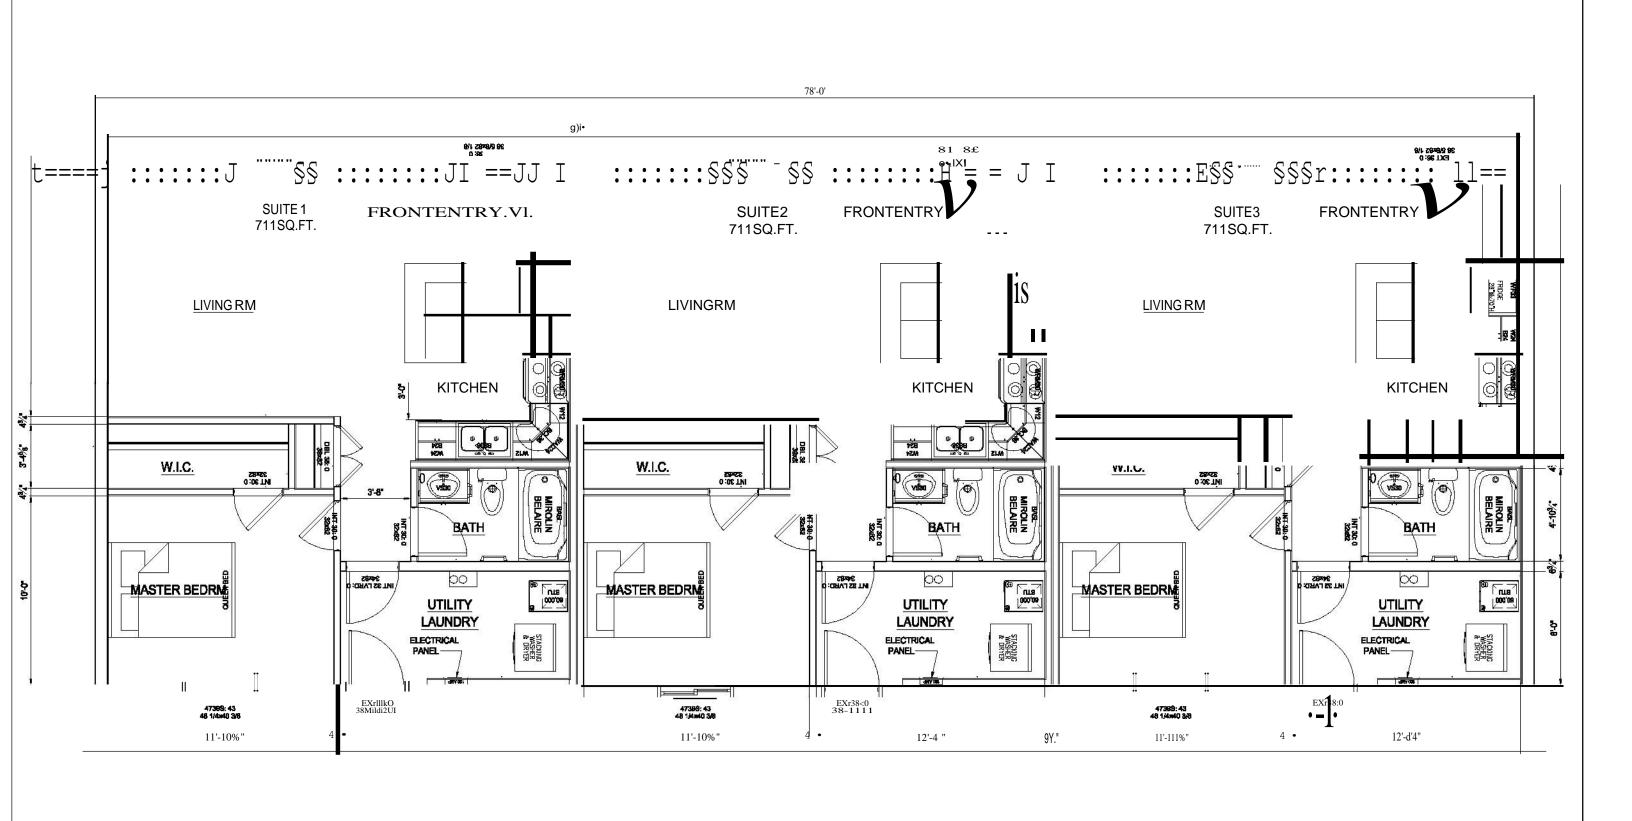

Please note that taking an exception will not eliminate the proponent from being successful as long as there is an exception noted that can be evaluated.

- 3. The proponent shall supply with the proposal package appropriate brochures and/or documents and/or any narrative that will help in evaluation.
- 4. If more than one option is available, please submit a separate spec sheet with additional options.
- 5. There is a preferred floor plan included in the package. Variations of the floorplan will be considered. Please keep a similar layout and overall square footage for each of the units.

MODULAR TRIPLEX REQUIREMENTS: Note: the following specifications are minimum quality requirements

| Specification Description                         | Included in Price | Not included or available for additional cost of: |
|---------------------------------------------------|-------------------|---------------------------------------------------|
| Roof: -Limited Lifetime Warranty Asphalt Shingles |                   |                                                   |
| - 7/16" roof sheathing with "H" clips             |                   |                                                   |
| - Ice and Water Shield at roof primer             |                   |                                                   |
| - Pre-engineered roof trusses                     |                   |                                                   |
| - R- 63 Blown Insulation                          |                   |                                                   |
| - 6-Mil Poly Vapor Barrier                        |                   |                                                   |
| Exterior Walls:                                   |                   |                                                   |
| - Vinyl Siding                                    |                   |                                                   |
| - Air Barrier (house wrap)                        |                   |                                                   |
| - 7/16" OSB Sheathing, glued and stapled          |                   |                                                   |
| - 2"x8" Wall with 2"x4" staggered wall 8' tall    |                   |                                                   |
| - R-28 Insulation for zone 7B/8                   |                   |                                                   |
| - 6Mil Poly Vapor Barrier                         |                   |                                                   |
| - 7/16" OSB Liner board backing on drywall        |                   |                                                   |
| - Hurricane Straps                                |                   |                                                   |
| - Butyl Tape Seal Gasket                          |                   |                                                   |
| Floors:                                           |                   |                                                   |
| - Pre-engineered open web floor trusses           |                   |                                                   |
| - LVL Rim Boards                                  |                   |                                                   |
| - 3/4" T&G OSB floor sheathing. Glued/screwed     |                   |                                                   |
| - ¾" Pro Board Underlay for Lino-glued/stapled    |                   |                                                   |
| - R40 Insulation                                  |                   |                                                   |
| - Water Sealant in Wet areas under Lino           |                   |                                                   |
| - Heavy Gauge Steel box Frame                     |                   |                                                   |