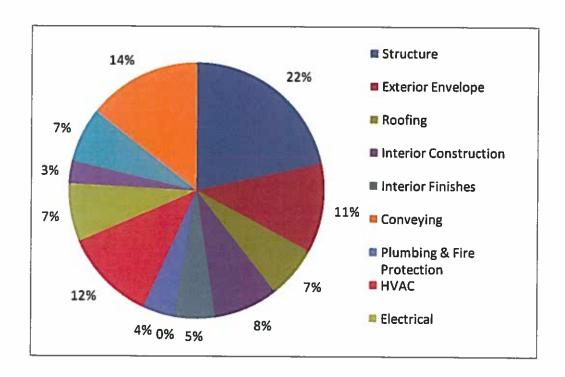

| \$0         |
| Plumbing & Fire Protection        | \$109           | 4.0%          | \$141       |
| HVAC                              | \$315           | 11.7%         | \$410       |
| Electrical                        | \$199           | 7.4%          | \$258       |
| Equipment & Furnishings           | \$76            | 2.8%          | \$99        |
| Building Sitework                 | \$185           | 6.9%          | \$241       |
| General Requirements & Fee        | \$391           | 14.5%         | \$508       |
| Special Construction & Demolition | \$0             | 0.0%          | \$0         |
| Allowances                        | \$0             | 0.0%          | \$0         |
| Total Estimate                    | \$2,700         | 100.0%        | \$3,510     |



### **Location Factor**



| Sexsmith      | 1.30 |
|---------------|------|
| Shaughnessy   | 1.15 |
| Sherwood Park | 1.00 |
| Silver Valley | 1.40 |
| Slave Lake    | 1.25 |
| Smith         | 1.20 |
| Smoky Lake    | 1.10 |
| Spirit River  | 1.30 |
| Spring Coulee | 1.15 |
| Spring Lake   | 1.05 |
| Springbank    | 1.10 |
| Spruce Grove  | 1.03 |
| Spruce View   | 1.10 |
| Sputinow      | 1.20 |
| St. Albert    | 1.00 |
| St. Isidore   | 1.30 |
| St. Paul      | 1.15 |
| Stand Off     | 1.15 |

| Wabamun           | 1.10 |
|-------------------|------|
| Wabasca           | 1.30 |
| Wabasca-Desmarais | 1.30 |
| Walnwright        | 1.20 |
| Walsh             | 1.20 |
| Wandering River   | 1.30 |
| Wanham            | 1.30 |
| Warburg           | 1.10 |
| Warner            | 1.20 |
| Was