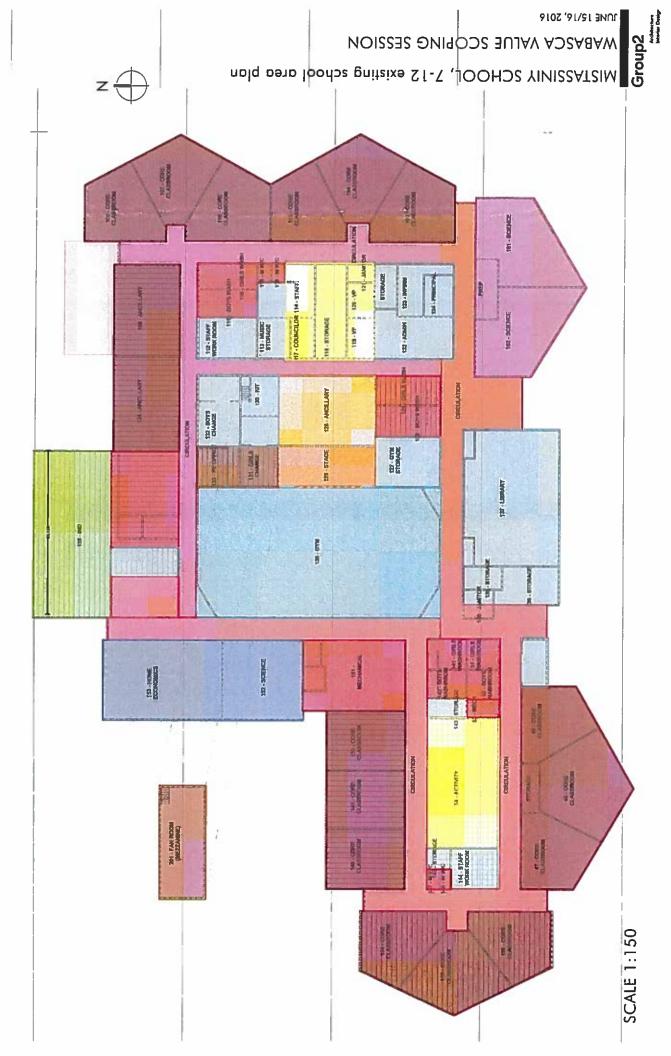

The Mistassiniy Modernization project is underway to improve school programming and building infrastructure. The Value Scoping Analysis report was received by NSD in December, 2016 which included participation and input from community agencies and members.