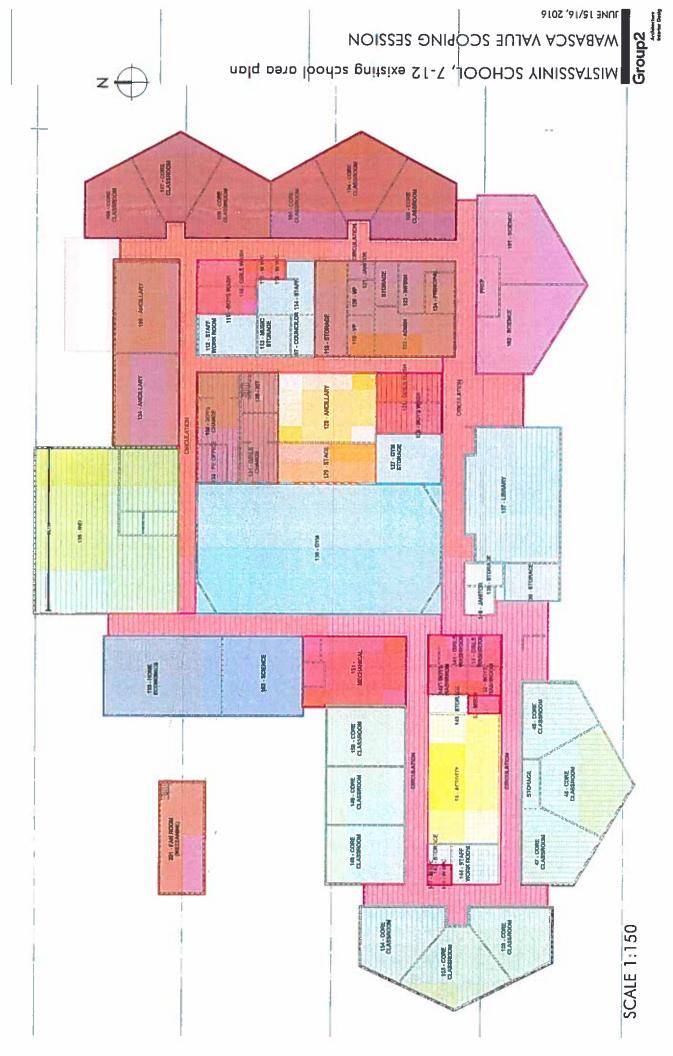

The Mistassiniy Modernization project is underway to improve school programming and building infrastructure. The Value Scoping Analysis report was received by NSD in December, 2016 which included participation and input from community agencies and members.