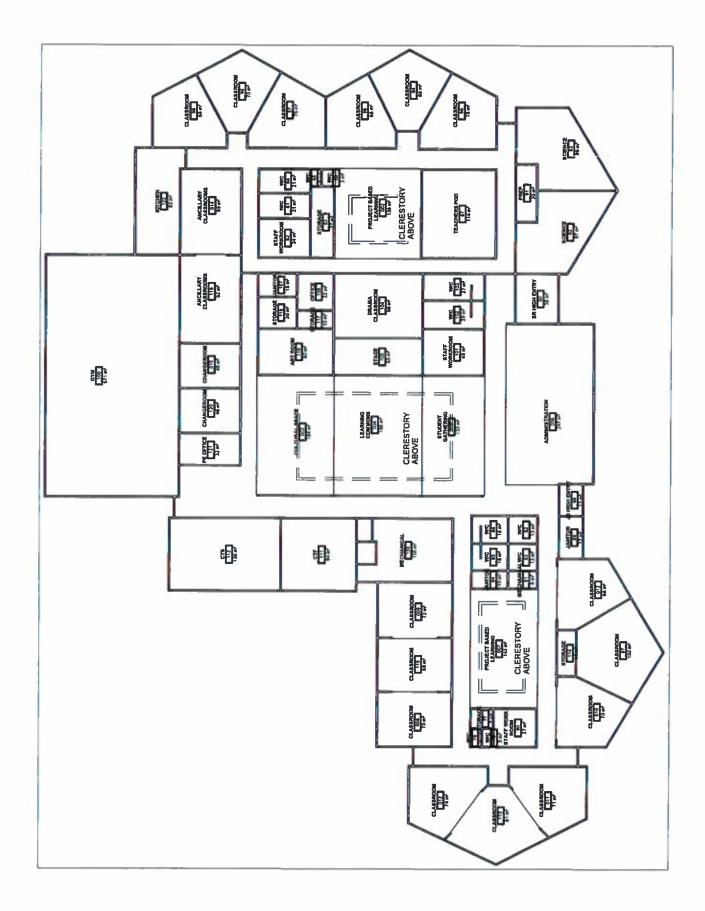

The Mistassiniy Modernization project is underway to improve school programming and building infrastructure. The Value Scoping Analysis report was received by NSD in December, 2016 which included participation and input from community agencies and members.