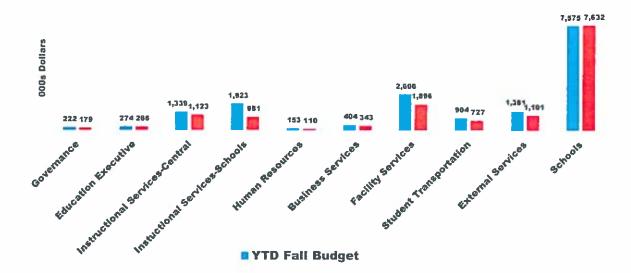

less than budgeted; repairs to facilities and IMR projects take place during holidays (Christmas break, Easter break and summer), none of which took place during the first quarter; the carbon tax on fuels does not take effect until January, 2017.
- Although transportation is under budget, the carbon tax has not been implemented, and schools are not as busy with field trips as they are in the spring and early summer.
- External services often link revenue and income. For example, the housing department watches
  revenue levels very closely, and either increases or decreases expenses based on the situation.
   Projects like Alberta Mental Health may not be fully up and running September 1, so some expenses
  may not be recognized until later in the year.

#### **Expenses by Decision Unit**



#### NORTHLAND SCHOOL DIVISION NO. 61 STATEMENT OF REVENUES AND EXPENSES For The 3 Month Period Ended November 30, 2016

|                                      | Annual        | Budget        |               | Year To Date |                                         |
|--------------------------------------|---------------|---------------|---------------|--------------|-----------------------------------------|
|                                      | Spring Budget | Fall Budget   | Fall Budget   | Actual       | Variance<br>Favorable/<br>(Unfavorable) |
| REVENUES                             |               |               |               |              |                                         |
| Government of Alberta                |               |               |               |