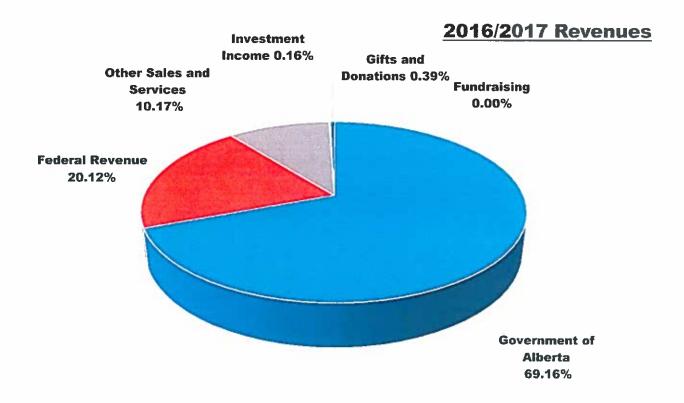

| 4,212,393     | \$ 1,053,098  | ,            | \$ 170,739                              |
| External Services                    | • •           |               | \$ 1,381,335  | •            | \$ 497,007                              |
| School Generated Funds               | 5,455,390     | 5,525,338     | \$ 1,361,333  | \$ 1,101,328 | \$ 200,007<br>\$ 125,000                |
| Control Deniclated Fallus            | 500,000       | 500,000       | ψ 123,UU      | \$ -         | <b>∓</b> 120,000                        |
| TOTAL                                | 65,909,404    | 66,956,243    | 16,739,061    | 14,357,526   |                                         |

# Northland School Division No. 61 Analysis of NSD Revenue and Expenses For The 3 Month Period Ended November 30, 2016



## **2016/2017 Expenses**



#### NORTHLAND SCHOOL DIVISION Statement of Revenues

For the 3 Month Period Ended November 30, 2016

|                                                        |                       |    |             |    | Year To              | Date          |          |
|--------------------------------------------------------|-----------------------|----|-------------|----|----------------------|---------------|----------|
|                                                        | A                     |    |             |    |                      | Variance      |          |
|                                                        | Annual<br>Sall Budget | 1. | all Dustant |    | Ambund               | Favorable/    | %        |
| ALBERTA EDUCATION