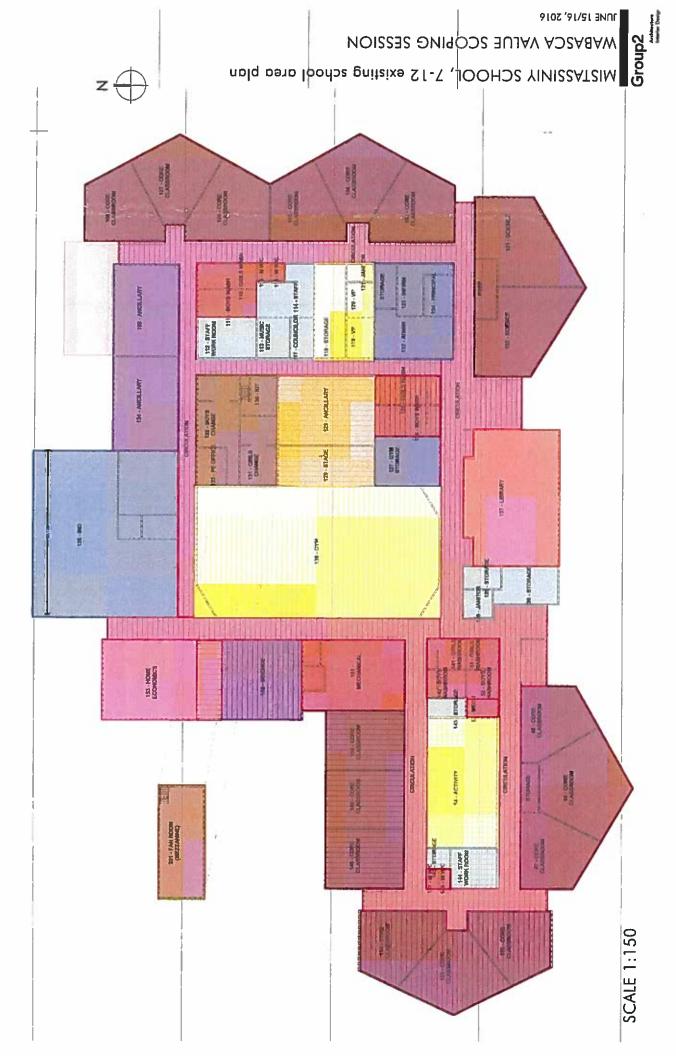

The Mistassiniy Modernization project is underway to improve school programming and building infrastructure. The Value Scoping Analysis report was received by NSD in December, 2016 which included participation and input from community agencies and members.