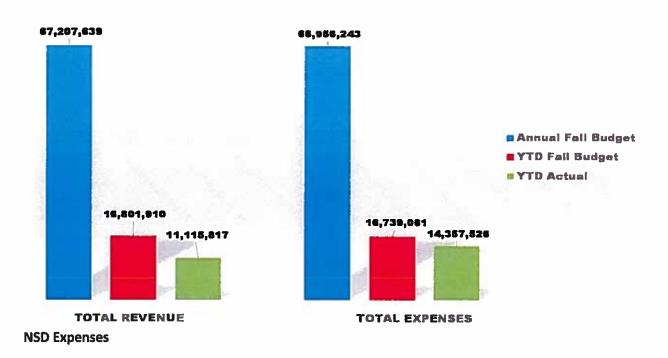

et due to the timing of the invoicing and the payments. Invoicing
  happens two weeks after month-end, and payments may not arrive within 30 days after invoicing.
  This is generally a timing issue, and will continue in this trend throughout the year. Federal outreach
  revenue is not received until after the school year is complete, so this will remain unpaid until then.
  Additional federal revenue is the collection of part of the outstanding receivable from Mikisew Cree
  First Nation, and that has not been collected yet.
- Industry-funded revenue and Alberta Mental Health Project revenue is received as a result of invoice payment. Again, a bit of a timing issue in first quarter. SGF revenue is adjusted at year-end, so will remain at zero until August.

#### **NSD Revenue & Expenses**



Expenses are almost 27% under budget. Main considerations for this are:

- The corporate board would have had three meetings...but because the November meeting is so close to the end of the month, the expenses would have been reflected in December.
- Start-up supplies for FNMI and System Computers were expensed in the first quarter, but will be used throughout the year. Staff members budgeted for in Testing and Achieving have not been hired yet.
- Many instructional services (subs, projects, training) are not done evenly, every quarter, so may not
  have been completed during the first quarter. Special approvals are not paid until late spring, and
  amortization expense posting has run into a small problem in SRB (as mentioned in the revenue
  section above).
- Recruiting is a large part