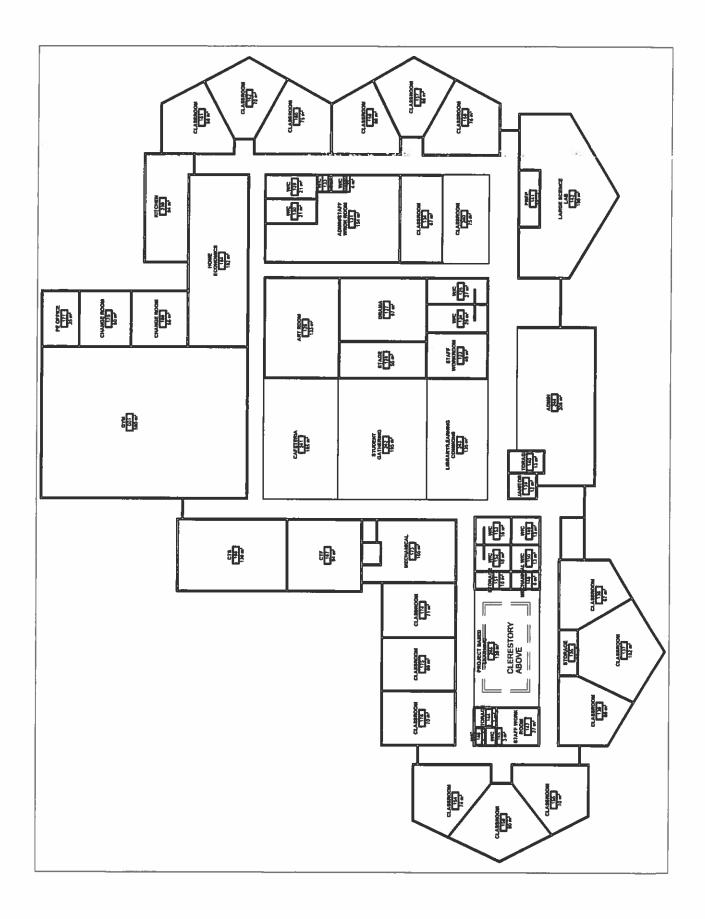

The Mistassiniy Modernization project is underway to improve school programming and building infrastructure. The Value Scoping Analysis report was received by NSD in December, 2016 which included participation and input from community agencies and members.