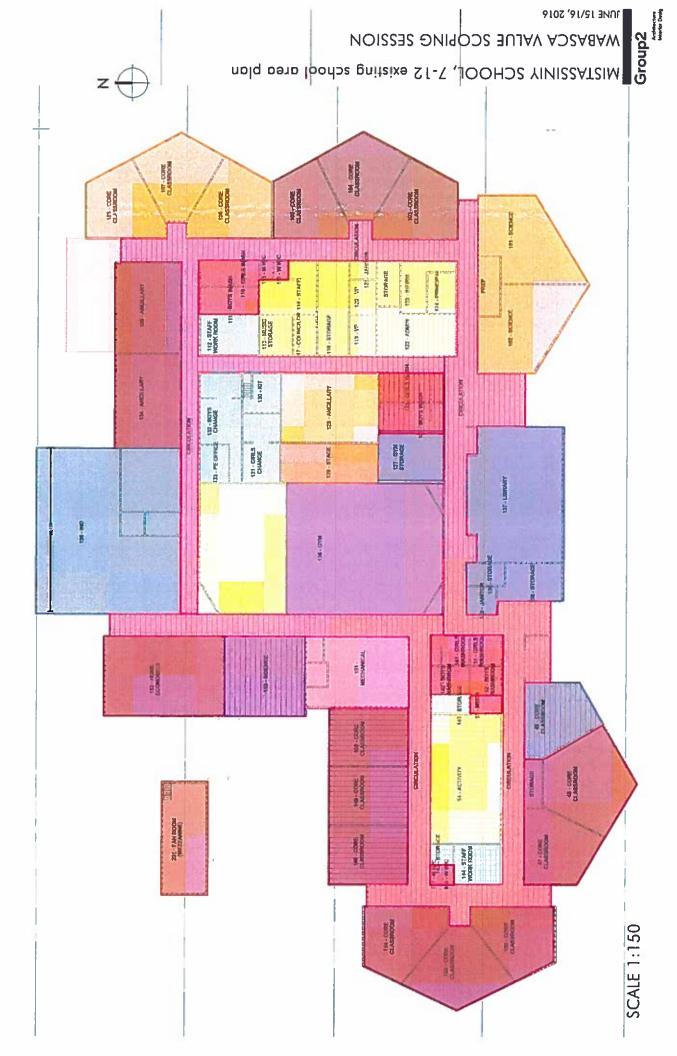

The Mistassiniy Modernization project is underway to improve school programming and building infrastructure. The Value Scoping Analysis report was received by NSD in December, 2016 which included participation and input from community agencies and members.