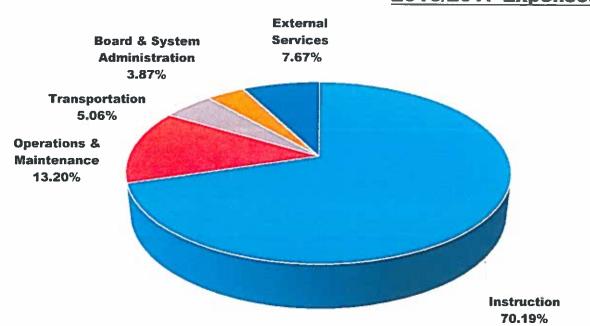

3,098  | ,            | \$ 170,739                              |
| External Services                    | • •           |               | \$ 1,381,335  | •            | \$ 497,007                              |
| School Generated Funds               | 5,455,390     | 5,525,338     | \$ 1,361,333  | \$ 1,101,328 | \$ 200,007<br>\$ 125,000                |
| Control Deniclated Fallus            | 500,000       | 500,000       | ψ 123,UU      | \$ -         | <b>∓</b> 120,000                        |
| TOTAL                                | 65,909,404    | 66,956,243    | 16,739,061    | 14,357,526   |                                         |

# Northland School Division No. 61 Analysis of NSD Revenue and Expenses For The 3 Month Period Ended November 30, 2016



## **2016/2017 Expenses**



#### NORTHLAND SCHOOL DIVISION Statement of Revenues

For the 3 Month Period Ended November 30, 2016

|                                                        |                       |    |             |    | Year To              | Date          |          |
|--------------------------------------------------------|-----------------------|----|-------------|----|----------------------|---------------|----------|
|                                                        | A                     |    |             |    |                      | Variance      |          |
|                                                        | Annual<br>Sall Budget | 1. | all Dustant |    | Ambund               | Favorable/    | %        |
| ALBERTA EDUCATION                                      | Fall Budg